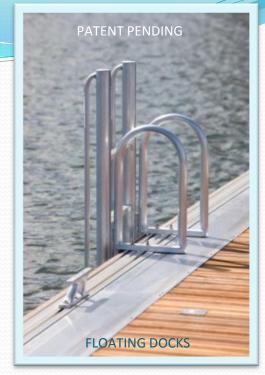

## The Award Winning *FLOATSTEP*® Dock Ladders!

PATENT PENDING

FLOATSTEP® FLOAT

- □ Safety! Provides safe access at any water level or tide.
- ☐ The *ONLY* dock ladder that remains out of the water when not in use reducing electrolysis, corrosion and marine growth.
- ☐ The ONLY dock ladder that automatically adjusts to water level changes.
- ☐ The *ONLY* mechanical dock ladder without any pinch points.
- ☐ Fabricated with Industry standard 6000 series aluminum.
- ☐ All TIG welded construction for strength, durability and an attractive finish.
- ☐ More welds per step than our competition for added strength and safety.
- ☐ Durable molded plastic float with a Buoyancy Control valve.
- ☐ High quality plastic bushings provide a smooth, effortless track system.
- ☐ Standard full-length handrail to assist when using.
- Adaptable to various dock systems.