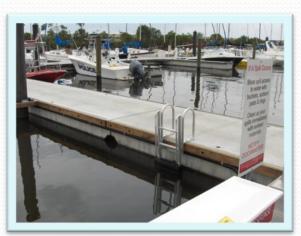

safe access at any water level or tide.
- ☐ The *ONLY* dock ladder that remains out of the water when not in use reducing electrolysis, corrosion and marine growth.
- ☐ The ONLY dock ladder that automatically adjusts to water level changes.
- ☐ The *ONLY* mechanical dock ladder without any pinch points.
- ☐ Fabricated with Industry standard 6000 series aluminum.
- ☐ All TIG welded construction for strength, durability and an attractive finish.
- ☐ More welds per step than our competition for added strength and safety.
- ☐ Durable molded plastic float with a Buoyancy Control valve.
- ☐ High quality plastic bushings provide a smooth, effortless track system.
- ☐ Standard full-length handrail to assist when using.
- Adaptable to various dock systems.

WHEN SAFETY MATTERS MOST, FLOATSTEP®





PUNTA GORDA, FL CITY DOCKS