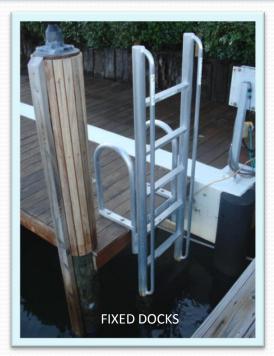

## The Award Winning *FLOATSTEP*® Dock Ladders!

PATENT PENDING

FLOATSTEP® FLOAT

- □ Safety! Provides safe access at any water level or tide.
- ☐ The *ONLY* dock ladder that remains out of the water when not in use reducing electrolysis, corrosion and marine growth.
- ☐ The ONLY dock ladder that automatically adjusts to water level changes.
- ☐ The *ONLY* mechanical dock ladder without any pinch points.
- ☐ Fabricated with Industry standard 6000 series aluminum.
- ☐ All TIG welded construction for strength, durability and an attractive finish.
- ☐ More welds per step than our competition for added strength and safety.
- ☐ Durable molded plastic float with a Buoyancy Control valve.
- ☐ High quality plastic bushings provide a smooth, effortless track system.
- ☐ Standard full-length handrail to assist when using.
- Adaptable to various dock systems.